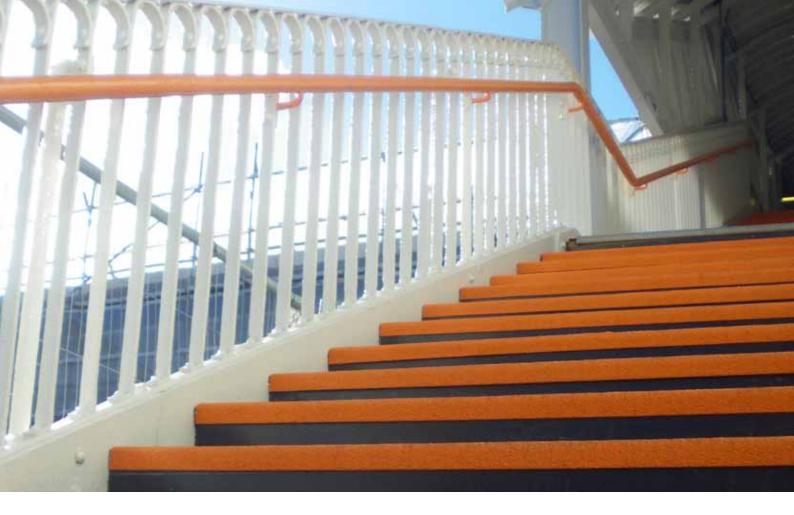

For this project, the architect, working on behalf of the LOROL team, wished to upgrade the DDA vision and AFA access for its many and varied properties. Using Vulcan Tread Systems, we worked closely with the design team, carrying out the station surveys, enabling us to advise on substrate preparation, repair, structural conditioning and installation procedures, ensuring all end results met the high standards expected. Vulcan worked carefully with the architects, merchants and contractors, ensuring everything was on site, on time and on budget.