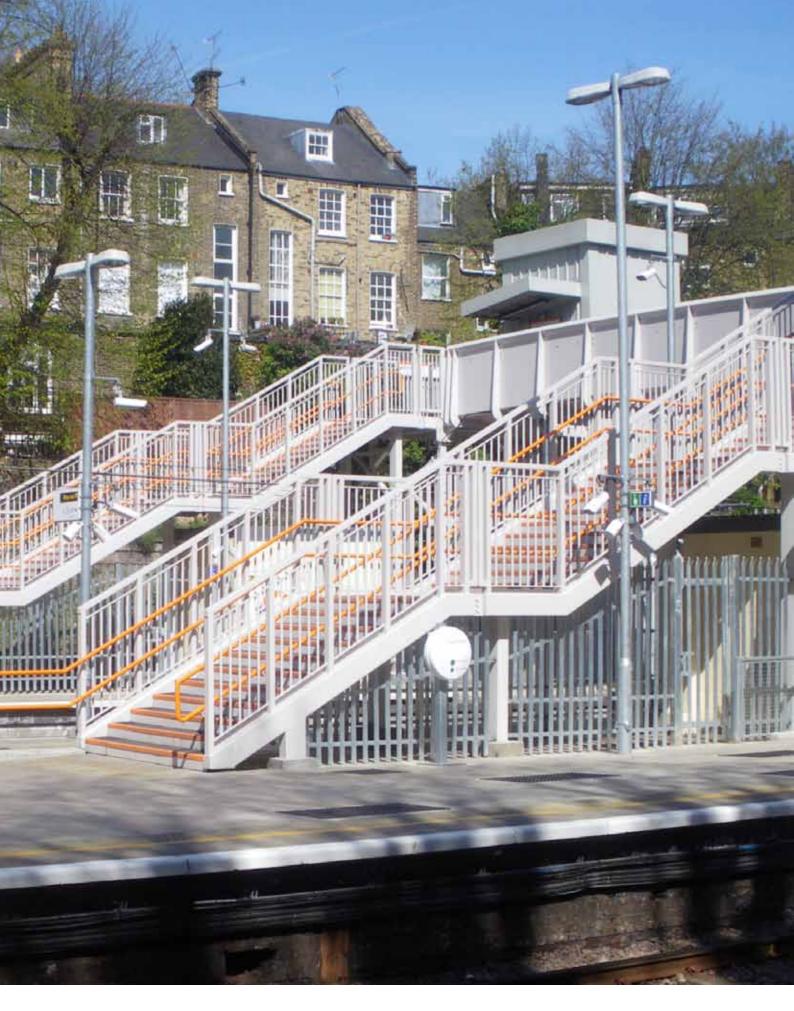

For this project, the architect, working on behalf of the LOROL team, wished to upgrade the DDA vision and AFA access for its many and varied properties. Using Vulcan Tread Systems, we worked closely with the design team, carrying out the station surveys, enabling us to advise on substrate preparation, repair, structural conditioning and installation procedures, ensuring all end results met the high standards expected. Vulcan worked carefully with the architects, merchants and contractors, ensuring everything was on site, on time and on budget.